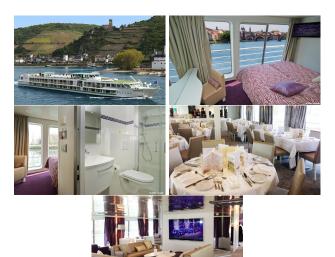

## **MS Lafayette - Premium (5-anchor)**

The MS Lafayette sails on the Rhine and tributarie

Built in 2014 Lenght: 295 feet Width: 32 feet

**Number of cabins :** 43 cabins **Capacity :** 82 passengers

Onboard amenities: lounge with central bar - dining room - large sun deck with lounge chairs. Entire ship is has heating and air-conditioning (including each cabin individualle). Wifi

## 2-deck ship

## Sun deck Upper deck Main deck

## THE CABINS

Conveniences: All staterooms ara outside with Large Panoramic windows on the upper deck. Twin beds (converting), generous closets, hair dryer, climate control, private bathroom with shower and bath products, flat screen Tv and radio, minibar, telephone, safe & space under the bed for suitcases storage.

- Upper deck: 14 cabins with large picture windows (11 doubleoccupancy cabins, 2 single cabins, 1 cabin for persons with disabilities)
- Main deck: 29 cabins (27 doubleoccupancy cabins, 2 single cabins)