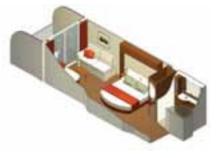

Camarote exterior Camarote: 16 m<sup>2</sup>

Camarote interior Camarote: 17 – 18,5 m²