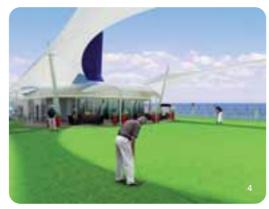

### Elementos distintivos:

The Lawn Club – No hay nada que se le pueda comparar: medio acre de césped en la cubierta superior con dos locales perfectos para saborear un capuchino o una bebida: el Patio on the Lawn y el Sunset Bar.