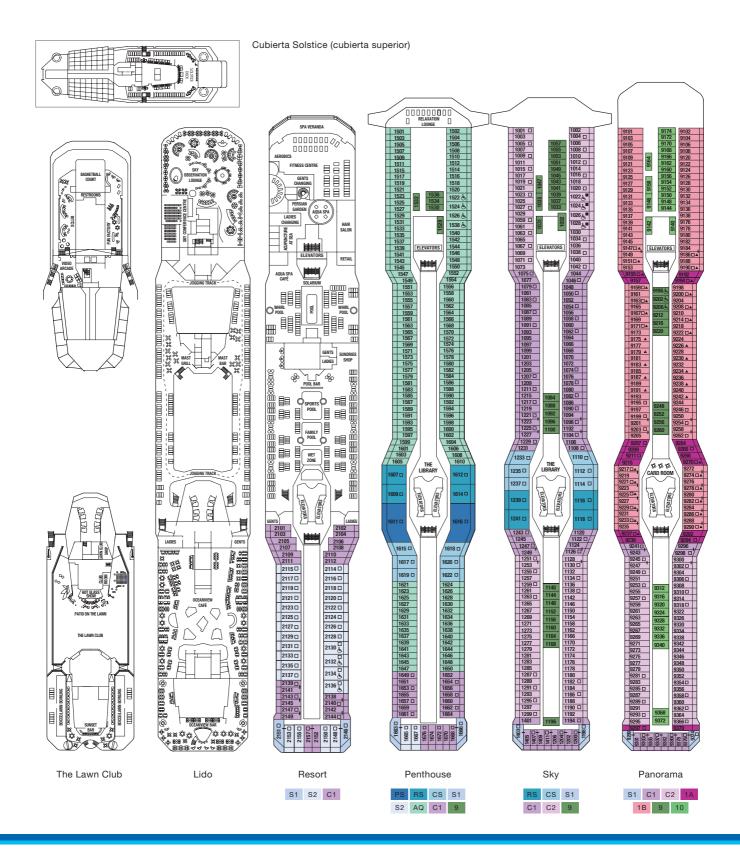

## Planos de Gubiertas

Suite Penthouse Suite Royal

Suite Celebrity

S1 Suite Sky S2 Suite Sky

AQ AquaClass C1 Clase Concierge Celebrity C2 Clase Concierge Celebrity Familiar exterior

Sunset con balcón

De lujo con balcón 1B De lujo con balcón 2A De lujo con balcón

2B De luio con balcón

2C De lujo con balcón 7 Exterior

Exterior

10 Interior 11 Interior

Todos los camarotes tienen dos camas que pueden convertirse en una cama de matrimonio, excepto en los casos que se especifique lo contrario

Sofá cama individual Sofá cama doble Una litera

Camarote habilitado para silla Camarotes comunicados

Camarotes garantizados

Suite Garantizada Camarote con balcón Camarote exterior

Los camarotes con litera superior y sofá cama pueden acomodar a un máximo de 4 personas.

#### Planos de cubiertas

Estos planos de cubiertas tienen como objetivo ofrecer una visión general de la configuración de un barco de la Clase Solstice indicando la ubicación de las instalaciones y los camarotes por número de camarote.

Los planos de cubiertas no son exactos

En el caso de tener alguna necesidad especial o de requerir información adicional sobre los camarotes, póngase en contacto con su agencia de viajes.

Para descargar los planos de cubiertas del Celebrity Solstice visite www.celebritycruises.com