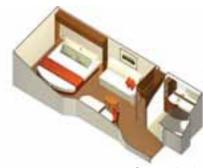

pasajeros: 2.850 tonelaje: 122.000 eslora: 315 m

velocidad de crucero: 24 nudos corriente eléctrica: 110/220 AC

registro: Malta

entrada en servicio: 2011

Suite Sky Camarote: 28 m² Balcón: 7 m²

Camarote AquaClass Camarote: 18 m² Balcón: 5 m²

Camarote Clase Concierge Celebrity Camarote: 18 m² Balcón: 5 m²