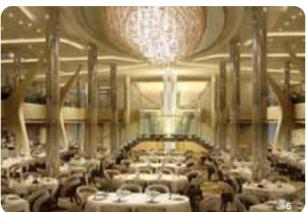

Diez restaurantes – Además del impresionante comedor de 2 plantas Grand Épernay, está la crepería Bistro on Five, el Oceanview Café & Grill, el AquaSpa® Café, el Café al Bacio y cuatro restaurantes de especialidad: Silk Harvest (asiático), Tuscan Grille (asador), Murano (continental) y Blu\*.