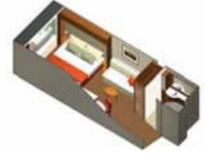

Camarote exterior Camarote: 16 m<sup>2</sup>

Camarote interior Camarote: 17 – 18,5 m²