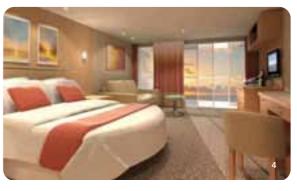

pasajeros: 2.850 tonelaje: 122.000 eslora: 315 m

velocidad de crucero: 24 nudos corriente eléctrica: 110/220 AC

registro: Malta

entrada en servicio: 2011

Suite Sky Camarote: 28 m² Balcón: 7 m²

Camarote AquaClass Camarote: 18 m² Balcón: 5 m²