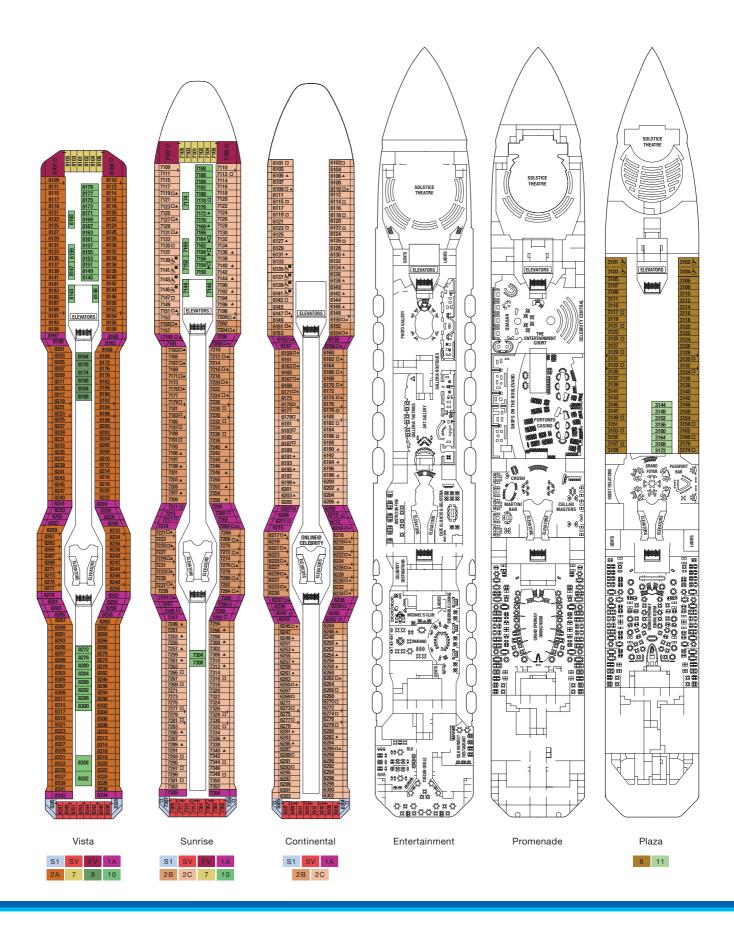

## Planos de Gubiertas

Suite Penthouse Suite Royal

Suite Celebrity

S1 Suite Sky S2 Suite Sky

AQ AquaClass C1 Clase Concierge Celebrity C2 Clase Concierge Celebrity Familiar exterior

Sunset con balcón

De lujo con balcón 1B De lujo con balcón 2A De lujo con balcón

2B De luio con balcón

2C De lujo con balcón 7 Exterior

Exterior

10 Interior 11 Interior

Todos los camarotes tienen dos camas que pueden convertirse en una cama de matrimonio, excepto en los casos que se especifique lo contrario

Sofá cama individual Sofá cama doble Una litera

Camarote habilitado para silla Camarotes comunicados

Camarotes garantizados

Suite Garantizada Camarote con balcón Camarote exterior

Los camarotes con litera superior y sofá cama pueden acomodar a un máximo de 4 personas.

#### Planos de cubiertas

Estos planos de cubiertas tienen como objetivo ofrecer una visión general de la configuración de un barco de la Clase Solstice indicando la ubicación de las instalaciones y los camarotes por número de camarote.

Los planos de cubiertas no son exactos

En el caso de tener alguna necesidad especial o de requerir información adicional sobre los camarotes, póngase en contacto con su agencia de viajes.

Para descargar los planos de cubiertas del Celebrity Solstice visite www.celebritycruises.com