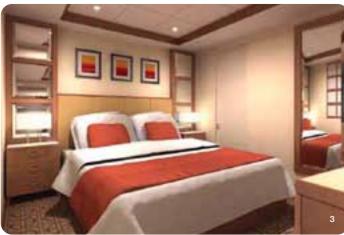

servicio: 2008

## Celebrity Equinox<sup>SM</sup>

pasajeros: 2.850 tonelaje: 122.000 eslora: 315 m

velocidad de crucero: 24 nudos corriente eléctrica: 110/220 AC

registro: Malta

entrada en servicio: 2009

#### Celebrity Eclipse<sup>SM</sup>

pasajeros: 2.850 tonelaje: 122.000 eslora: 315 m

velocidad de crucero: 24 nudos corriente eléctrica: 110/220 AC

registro: Malta

entrada en servicio: 2010

4º barco (nombre pendiente)

pasajeros: 2.850 tonelaje: 122.000 eslora: 315 m

velocidad de crucero: 24 nudos corriente eléctrica: 110/220 AC

registro: Malta

entrada en servicio: 2011





Suite Sky Camarote: 28 m² Balcón: 7 m²



Camarote AquaClass Camarote: 18 m² Balcón: 5 m²



Camarote Clase Concierge Celebrity Camarote: 18 m² Balcón: 5 m²

## Clase Solstice

# Jipo de Acomodación













Las imágenes del Celebrity Solstice reflejan el diseño y la configuración propuestos para el barco. El diseño y la configuración están sujetos a cambio sin previo aviso.



Camarote familiar exterior Camarote: 53 m<sup>2</sup> Balcón: 5-10 m<sup>2</sup>



Camarote exterior Camarote: 16 m<sup>2</sup>



Camarote interior Camarote: 17 – 18,5 m²

## Clase Solstice

## Planos de Gubiertas



Suite Penthouse Suite Royal

Suite Celebrity

S1 Suite Sky S2 Suite Sky

AQ AquaClass C1 Clase Concierge Celebrity C2 Clase Concierge Celebrity Familiar exterior

Sunset con balcón

De lujo con balcón 1B De lujo con balcón 2A De lujo con balcón

2B De luio con balcón

2C De lujo con balcón 7 Exterior

Exterior

10 Interior 11 Interior

Todos los camarotes tienen dos camas que pueden convertirse en