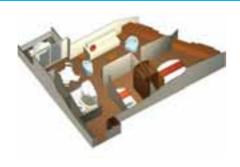

# Jipo de Acomodación

Las imágenes del Celebrity Solstice reflejan el diseño y la configuración propuestos para el barco. El diseño y la configuración están sujetos a cambio sin previo aviso.

Camarote familiar exterior Camarote: 53 m<sup>2</sup> Balcón: 5-10 m<sup>2</sup>

Camarote exterior Camarote: 16 m<sup>2</sup>

Camarote interior Camarote: 17 – 18,5 m²