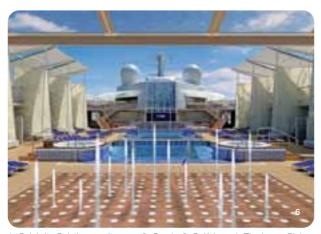

# Olase de barcos NUEVA Solstice

Celebrity Solstice en alta mar
Crush
Solárium
The Lawn Club
Grand Épernay Restaurant
Piscina exterior

Las imágenes del Celebrity Solstice reflejan el diseño y la configuración propuestos para el barco. El diseño y la configuración están sujetos a cambio sin previo aviso.