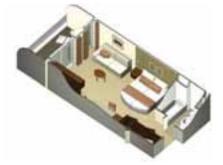

# Jipo de Acomodación

Las imágenes del Celebrity Solstice reflejan el diseño y la configuración propuestos para el barco. El diseño y la configuración están sujetos a cambio sin previo aviso.

Camarote familiar exterior Camarote: 53 m<sup>2</sup> Balcón: 5-10 m<sup>2</sup>