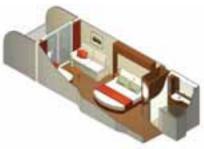

pasajeros: 2.850 tonelaje: 122.000 eslora: 315 m

velocidad de crucero: 24 nudos corriente eléctrica: 110/220 AC

registro: Malta

entrada en servicio: 2011

Suite Sky Camarote: 28 m² Balcón: 7 m²

Camarote AquaClass Camarote: 18 m² Balcón: 5 m²